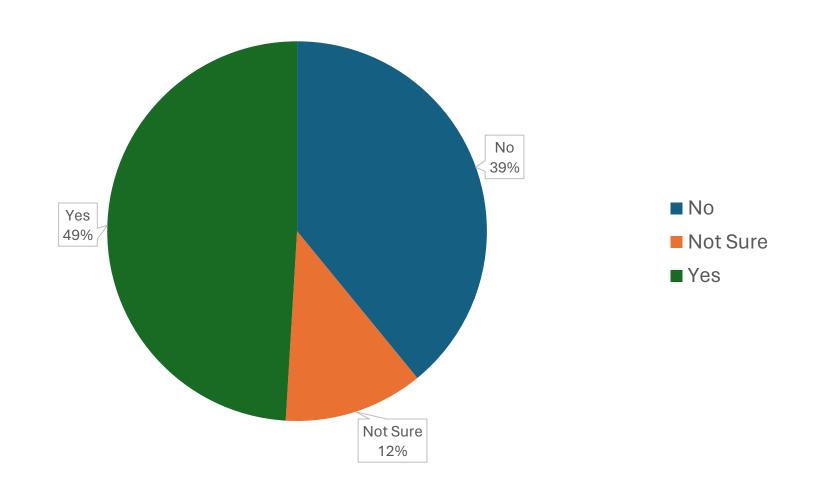

# Survey Question: Are your current housing costs affordable?

By standard definition, housing costs are considered affordable if they represent no more than 30% of a household's annual gross income. Yes 58% Yes