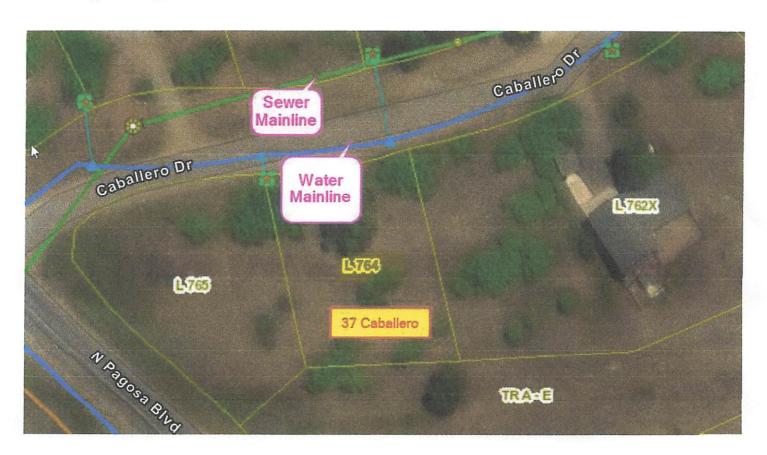

|
|               |                                                                                                  |
|               | \$ 436,880.00<br>\$ 48,692.24<br>\$ 61,058.35<br>\$ 546,630.59<br>\$ (5,000.00)<br>\$ 541,630.59 |





### Need Costs and Map 37 Caballero Drive

5 messages

Colorado Dream Homes <coloradodreamhomesinc@gmail.com>

To: Marlo Counsell <Marlo@pawsd.org>

Dear Marlo,

Can you give me a cost and map for these clients name is Tom and Julie Davey.

Thank you

Debra

Colorado Dream Homes, Inc.

2283 Eagle Drive P.O. Box 2997

Pagosa Springs, CO 81147

P: (970) 731-3071

F: (970) 731-9269

Marlo Counsell <Marlo@pawsd.org>

To: Colorado Dream Homes <coloradodreamhomesinc@gmail.com>

Tue, Aug 1, 2023 at 3:14 PM

Dear Debra,

37 Caballero approx. cost is \$9,300



Thank you and please have a great day.

Marlo Counsell

Mario Counsell





Pagosa Area Water And Sanitation District

Connections Coordinator

(970)731-7643 Direct Line

(970)731-2691 Office

[Quoted text hidden]

!!WARNING!! This message originated outside the organization. Consider whether it is legitimate before responding, opening attachments or activating links.

Colorado Dream Homes <coloradodreamhomesinc@gmail.com> To: Marlo Counsell <Marlo@pawsd.org>

Tue, Aug 1, 2023 at 3:23 PM

Received Thank you Debra

[Quoted text hidden]

Colorado Dream Homes <coloradodreamhomesinc@gmail.com> To: Julie Davey <julieadavey@icloud.com>

Tue, Aug 15, 2023 at 11:11 AM

Thu, Aug 17, 2023 at 2:34 PM

Pagosa Area Water and Sanitation Costs and Map Debra

[Quoted text hidden]

Colorado Dream Homes <