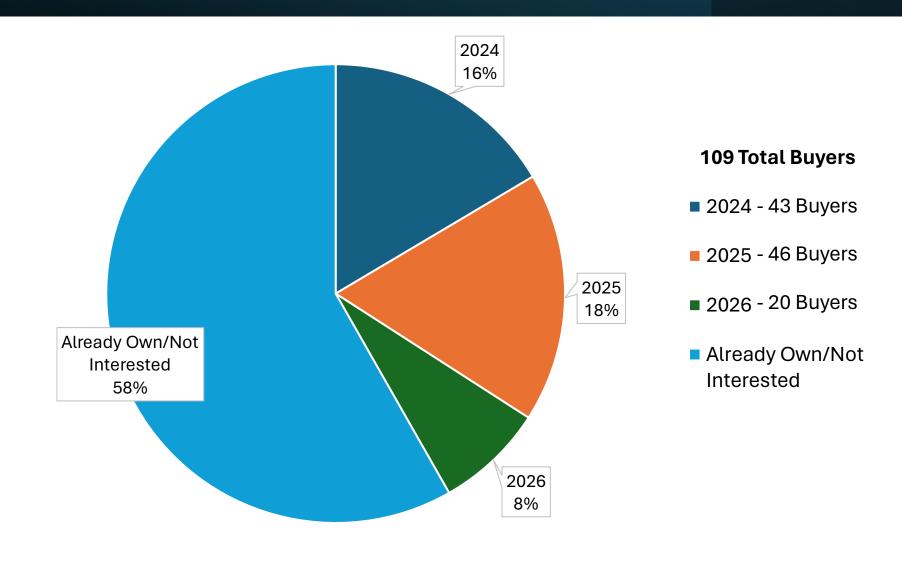

# Survey Question: If you rent but want to own, when would you be interested in buying?