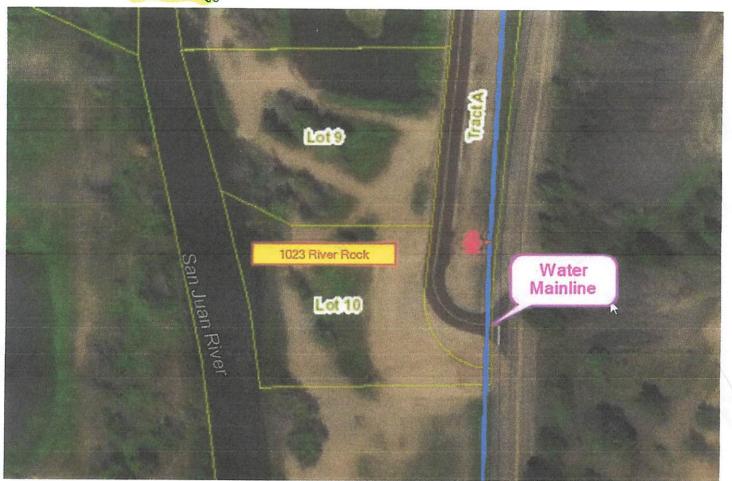

|               | <br>        |
|                                                    |               |             |
|                                                    |               | <br>        |
|                                                    |               | <del></del> |
|                                                    |               | <del></del> |
|                                                    |               |             |
|                                                    |               |             |



# 1023 River Rock RD

2 messages

Mario Counsell <Mario@pawsd.org> To: Colorado Dream Homes <coloradodreamhomesinc@gmail.com> Gray Son Tue, Oct 17, 2023 at 9:07 AM

1023 River Rock approximately \$8,000





Thank you and please have a great day.

Marlo Counsell

Marlo Counsell



Pagosa Area Water And Sanitation District

# Colorado Dream Homes <coloradodreamhomesinc@gmail.com> To: Marlo Counsell <Marlo@pawsd.org>

Tue, Oct 17, 2023 at 10:41 AM

Thank you for the information!

[Quoted text hidden]

Colorado Dream Homes, Inc. 2283 Eagle Drive P.O. Box 2997 Pagosa Springs, CO 81147 P: (970) 731-3071 F: (970) 731-9269



# 1023 River Rock Drive Located in the Town of Pagosa Springs

2 messages

Colorado Dream Homes <coloradodreamhomesinc@gmail.com>
To: Marlo Counsell <Marlo@pawsd.org>

Mon, Dec 4, 2023 at 4:25 PM

Dear Marlo,

Can you give me a cost on connection fees for this property? It is located in the River Rock Estates that specify in their CC&Rs that EOne Lift stations are required but